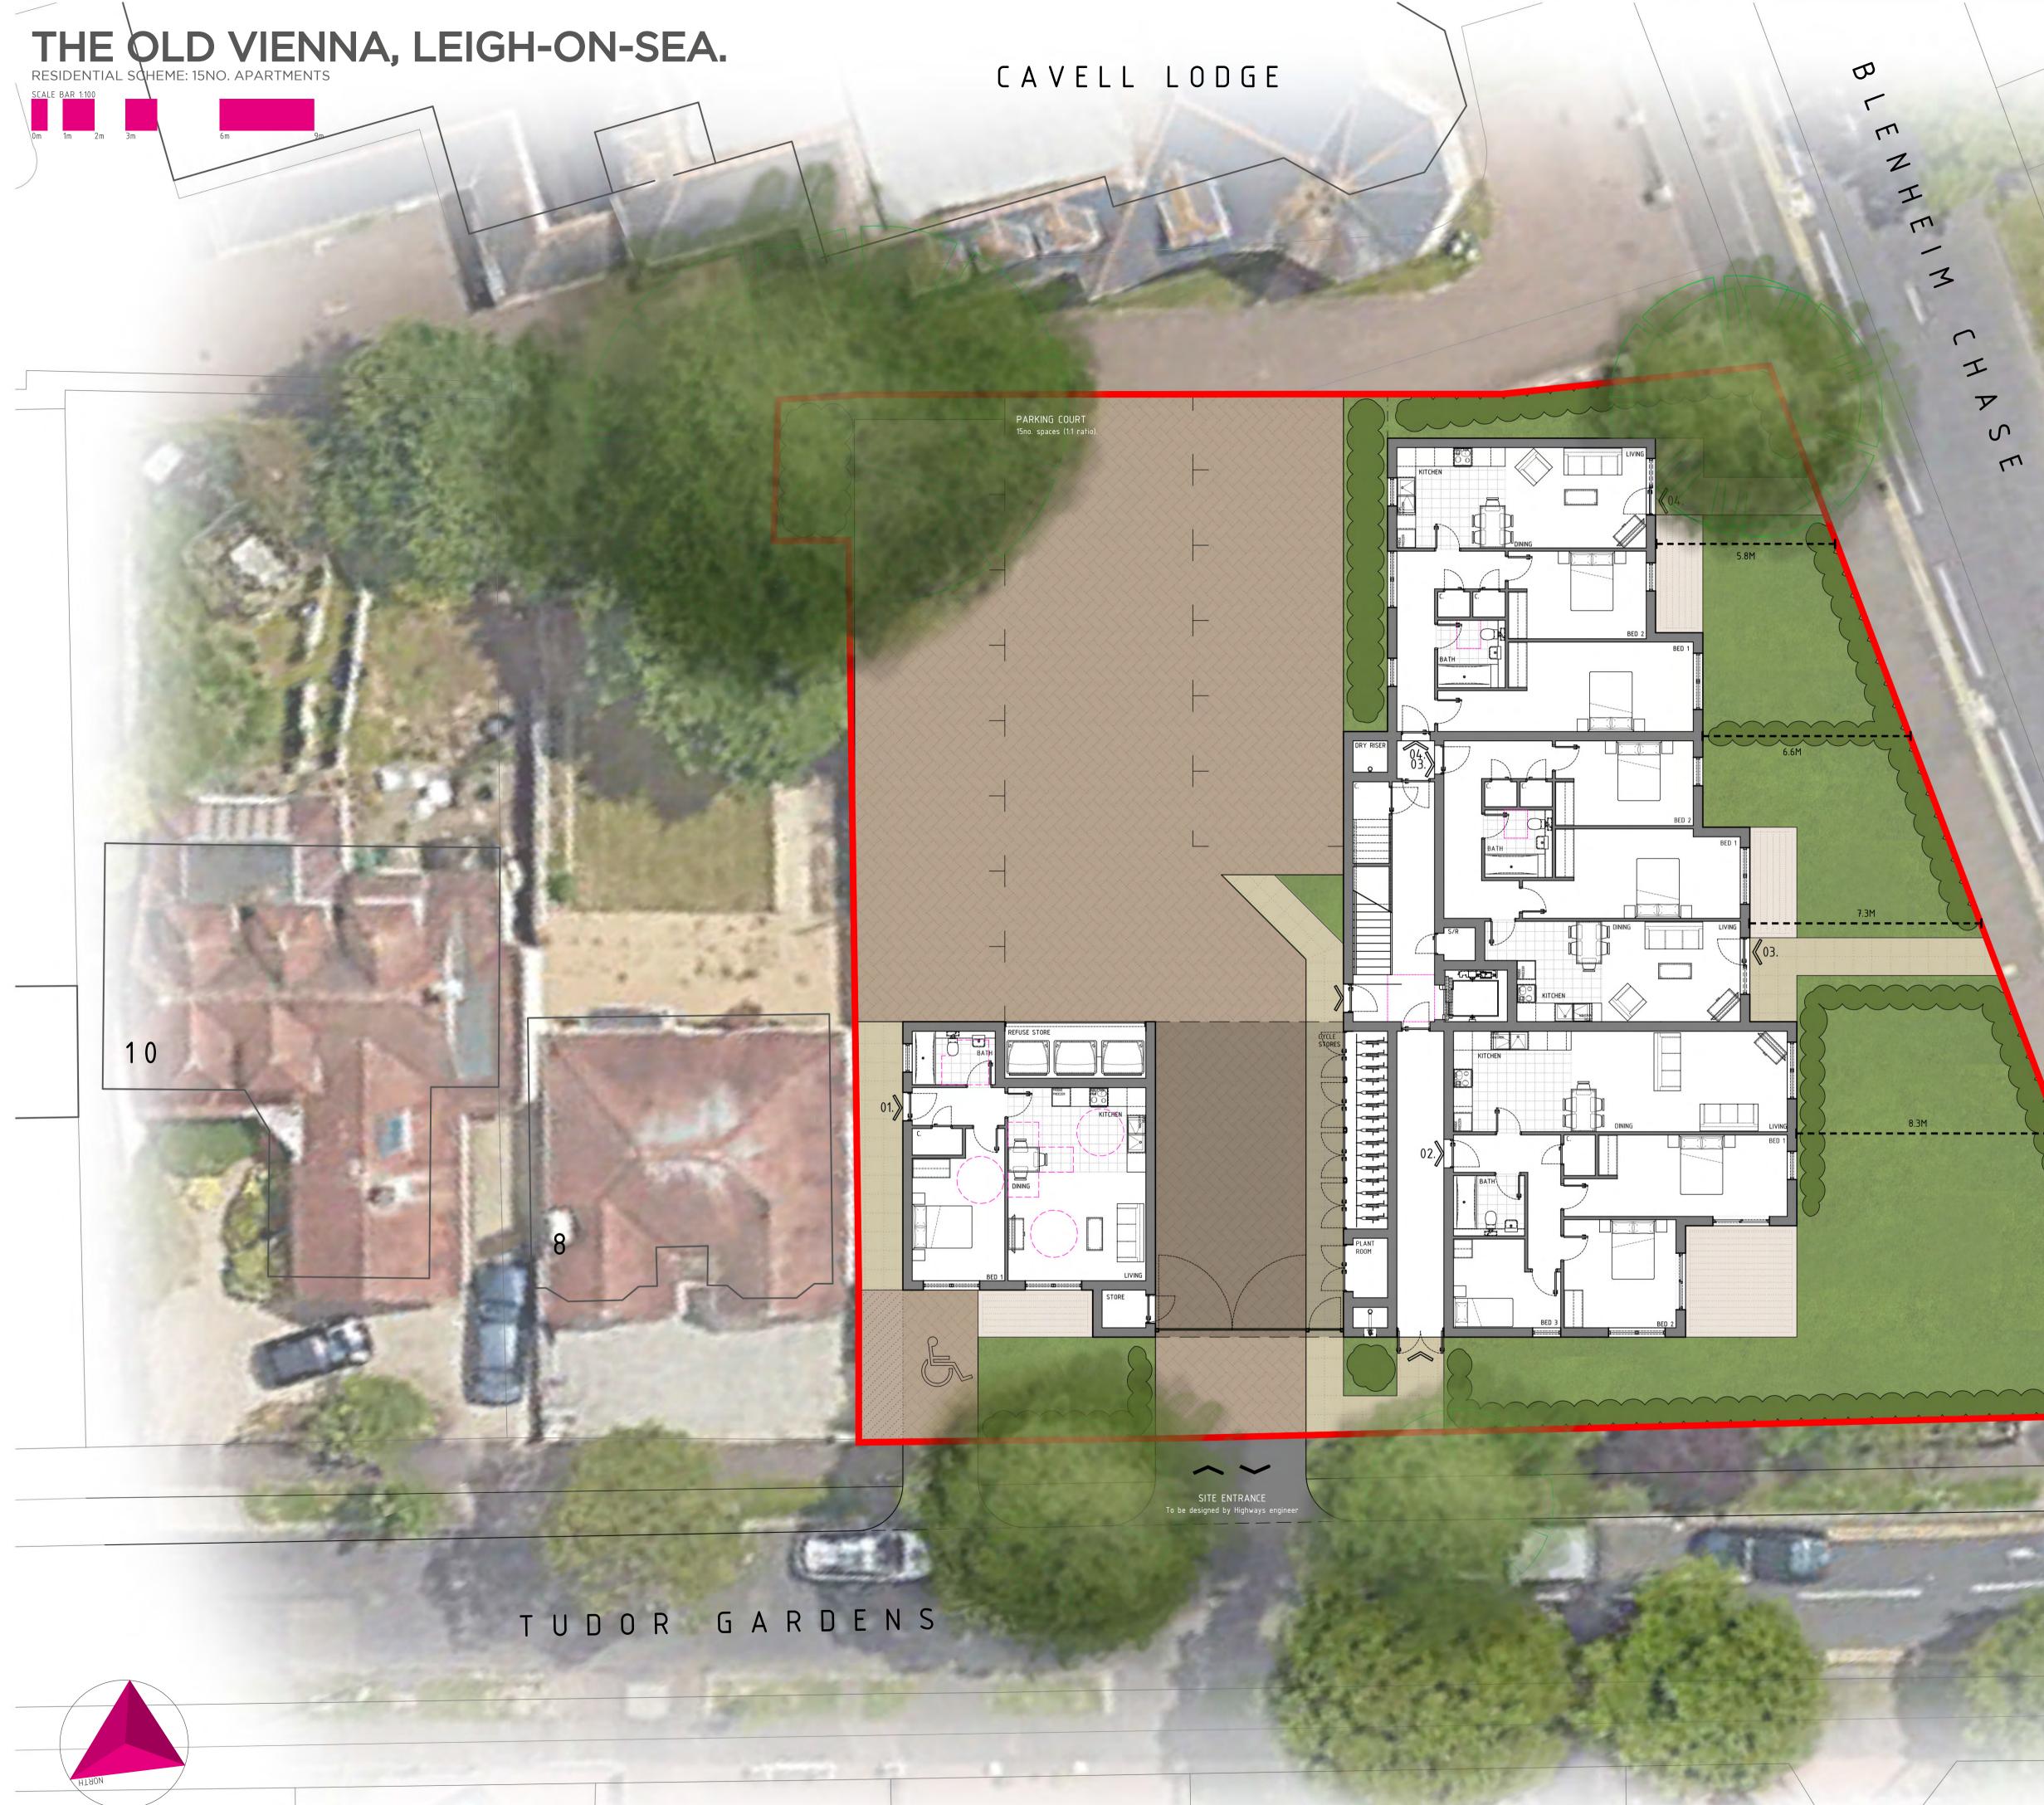

AS PROPOSED: SITE LAYOUT + GROUND FLOOR PLAN

## GENERAL NOTES

3

The copyright i n all designs, drawings, schedules, specifications and any other documentation prepared by DAP Architecture Ltd. in relation to this project shall remain the property of DAP Architecture Ltd. and must not be reissued, loaned or copied without prior written consent.

Do not scale from this drawing, use figured dimensions only. Prefer larger scale drawings.

All dimensions are in millimeters (mm) unless otherwise noted.

Check all relevant dimensions, lines and levels on site before proceeding with the work.

This drawing is to be read in conjunction with all Architect's drawings, schedules and specifications, and all relevant consultants and/or specialists' information r elating t o the project. Refer all d